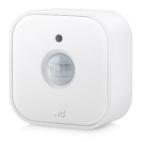

# eve motion ((

### Wireless Motion Sensor

## 🗚 matter

Let your presence bring your home to life. Control your lights and appliances via movement, and receive notifications when motion is detected. Eve Motion features future-proof technology with Matter, cutting-edge Thread networking, and no tracking whatsoever – for a universal and rock-solid smart home that honors your privacy.