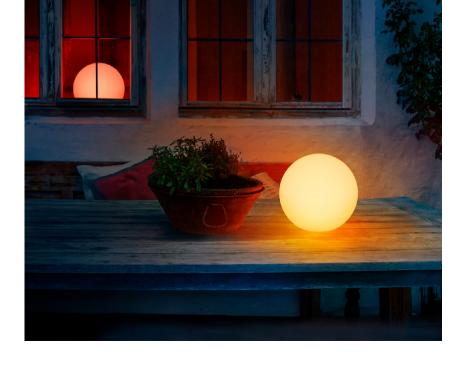

## **eve** flare O Portable Smart LED Lamp

With Eve Flare, set the perfect ambience with a quick tap or Siri voice command. Enjoy 6 hours of untethered illumination, wireless charging, plus IP65 water resistance. Explore ready-made shades or fine tune your own. And indulge in the aura of any color you wish, anywhere you want.