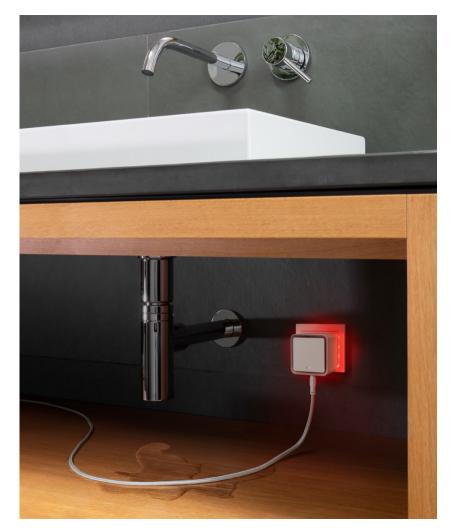

# eve light switch @

Enjoy the convenience of connected lighting with Eve Light Switch without replacing a single bulb in your home. Turn your lights on or off via app or Siri, and effortlessly set up schedules that put your lights on autopilot, turning them on and off independently of your iPhone or internet connection.