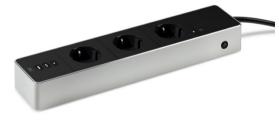

## **EVE** ENERGY Strip () Connected Triple Outlet

With Eve Energy Strip, individually control three outlets with the app or Siri. Put devices on autopilot. And safeguard appliances with overcurrent, overvoltage, and surge protection. Crafted to perfection, Eve Energy Strip is the ultimate power distributor you won't want to conceal.