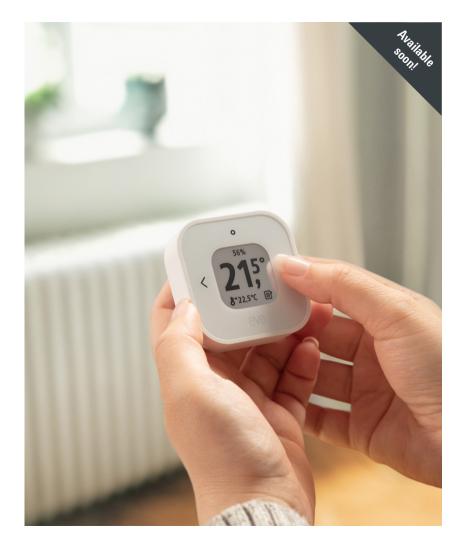

## eve thermo control <&

Temperature Sensor & Controller

## 차 matter

Comfort and convenience on the spot. In combination with Eve Thermo radiator valve, Eve Thermo Control measures and maintains your desired temperature automatically according to its location in the room. And, if you want it cozier, you can set the new desired temperature directly on the device – all from the comfort of your sofa. The heating duo uses the new smart home standard Matter to communicate directly, taking comfort, convenience and ease of use to a whole new level. Eve Thermo Control will be available soon.