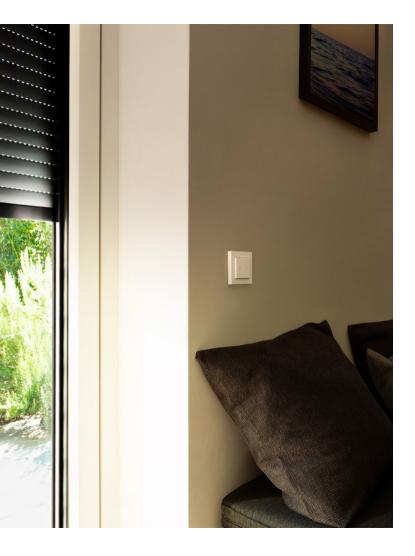

# eve light switch @

Enjoy the convenience of connected lighting with Eve Light Switch without replacing a single bulb in your home. Turn your lights on or off via app or Siri, and effortlessly set up schedules that put your lights on autopilot, turning them on and off independently of your iPhone or internet connection.