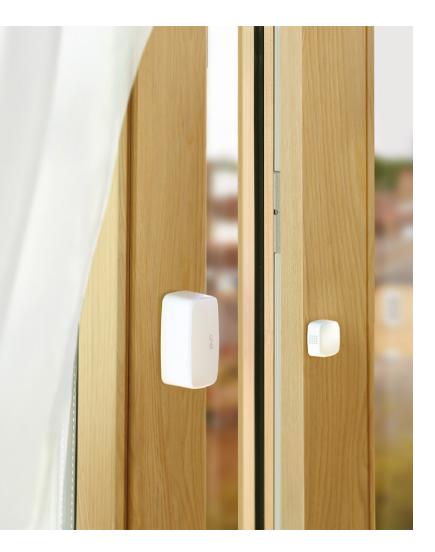

# eve door & window 🗊

Smart Contact Sensor

## 📩 matter

Know the status of your door or window. See the open/closed state at glance, create automations to control other connected devices throughout your home, and receive activity notifications. Plus, automatically pause heating while ventilating when you combine it with Eve Thermo. Eve Door & Window features future-proof technology with Matter, cutting-edge Thread networking, and no tracking whatsoever – for a universal and rock-solid smart home that honors your privacy.