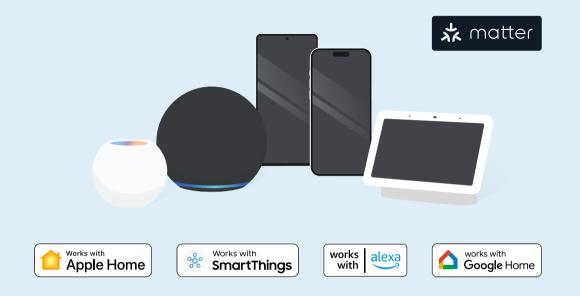

## Welcome, Matter!

Matter is here – and the first Eve devices are ready to be used with the new standard for smart home devices.

Adding Matter-enabled Eve devices to your smart home is fast and easy – the only other thing you need is the right hub. Which hub is right for you depends on which smart home platform(s) you'd like to control your home with. All compatible hubs can be found at evehome.com/hub.

## 📩 matter

Designed around interoperability and platform independence, making it easy to control your smart home devices securely from any platform you choose: the future of smart home is called Matter, and that future is now.

# Made for everyone in your home.

Matter-enabled devices are a breeze to integrate into your smart home. Your entire family can control your home through their preferred voice assistant or app. That's because Matter doesn't mind if you use an iPhone, Android device or call upon Alexa, Siri or Google Assistant.