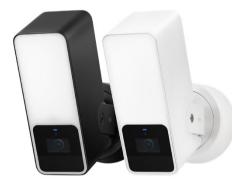

# eve outdoor cam 🖬

Secure Floodlight Camera

Keep a close eye on your home around the clock, and receive rich notifications on your iPhone when something is up. Eve Outdoor Cam packs advanced technology into a sleek metal enclosure and is designed exclusively for Apple HomeKit Secure Video, built from the ground up to keep your data secure and your private space safe.