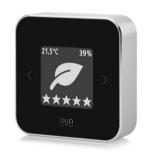

## 

Eve Room is your key to healthy living. The award-winning indoor air sensor with Apple HomeKit technology measures volatile organic compound (VOC) concentration, temperature, and humidity levels in your home. View the readings on the integrated display or on your iPhone, and adopt healthy habits by following the history in the Eve app.