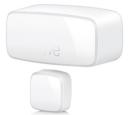

# eve door & window 🗊

Smart Contact Sensor

## 📩 matter

Know the status of your door or window. See the open/closed state at glance, create automations to control other connected devices throughout your home, and receive activity notifications. Plus, automatically pause heating while ventilating when you combine it with Eve Thermo. Eve Door & Window features future-proof technology with Matter, cutting-edge Thread networking, and no tracking whatsoever – for a universal and rock-solid smart home that honors your privacy.