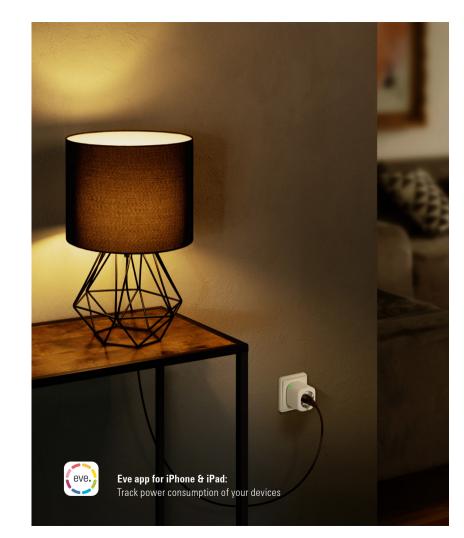

## **EVE** ENERGY (5) Smart Plug and Power Meter

## 📩 matter

Switch your lights and appliances on and off using your voice or an app, and control them from afar. Eve Energy features future-proof technology with Matter, cutting-edge Thread networking, and no tracking whatsoever – for a universal and rock-solid smart home that honors your privacy.

Eve app for iPhone & iPad: Track power consumption of your devices and power generation of your balcony solar system