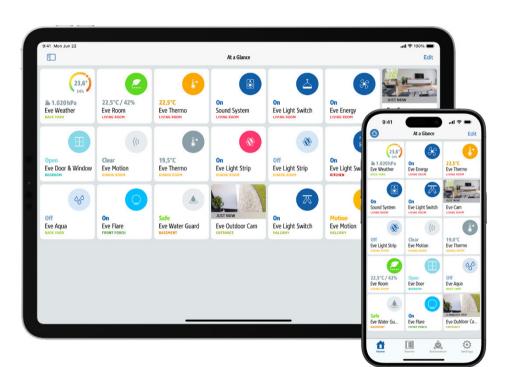

## The Eve app for iPhone and iPad is free and full-featured:

- Set up Eve devices in seconds
- Track weather, motion, power usage and more
- Set schedules to make your home work automatically
- Get new product features thanks to regular firmware updates

## This is Eve.

No Eve cloud, no registration and no tracking so your data won't get exposed. Local intelligence and direct communication between Eve devices and smartphones or hubs without cloud dependency.