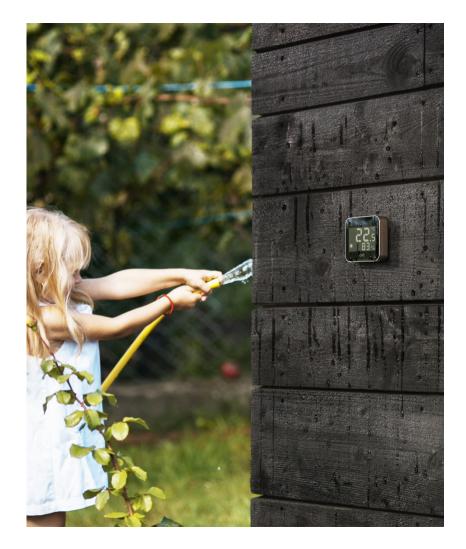

## eve weather 🏝

**Connected Weather Station** 

With Eve Weather, track your current outdoor temperature, humidity and barometric pressure, and see the weather trend at a glance – on your iPhone or directly on the display. Review current and past climate data, empowering you with insights of the weather on your doorstep.