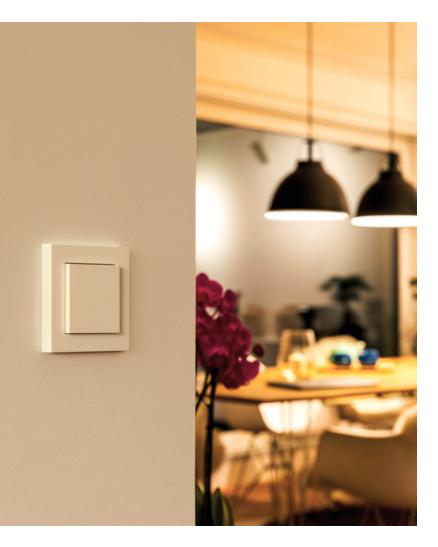

# eve light switch @

Enjoy the convenience of connected lighting with Eve Light Switch without replacing a single bulb in your home. Turn your lights on or off via app or Siri, and effortlessly set up schedules that put your lights on autopilot, turning them on and off independently of your iPhone or internet connection.