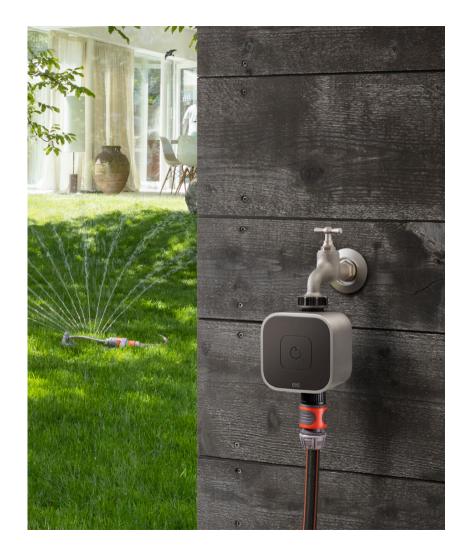

## **EVE** aqua 😿 Smart Water Controller

With the Eve Aqua smart water controller, activate your irrigation system via your iPhone, Siri, or the onboard button. You can also set up schedules quickly and easily, and let Eve Aqua take care of watering your garden and patio plants – completely automatically without requiring an internet connection, a bridge, or a gateway.