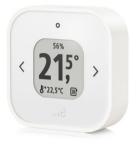

## eve thermo control <&

Temperature Sensor & Controller

## 차 matter

Comfort and convenience on the spot. In combination with Eve Thermo radiator valve, Eve Thermo Control measures and maintains your desired temperature automatically according to its location in the room. And, if you want it cozier, you can set the new desired temperature directly on the device – all from the comfort of your sofa. The heating duo uses the new smart home standard Matter to communicate directly, taking comfort, convenience and ease of use to a whole new level. Eve Thermo Control will be available soon.