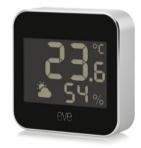

## eve weather 🏝

**Connected Weather Station** 

With Eve Weather, track your current outdoor temperature, humidity and barometric pressure, and see the weather trend at a glance – on your iPhone or directly on the display. Review current and past climate data, empowering you with insights of the weather on your doorstep.