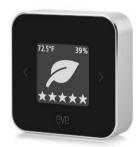

#### **Eve Room**

Indoor Air Quality Monitor

#### Indoor Air Quality Monitor

Eve Room is your key to healthy living. The award-winning indoor air sensor with Apple HomeKit technology measures volatile organic compound (VOC) concentration, temperature, and humidity levels in your home. View the readings on the integrated display or on your iPhone, and adopt healthy habits by following the history in the Eve app.