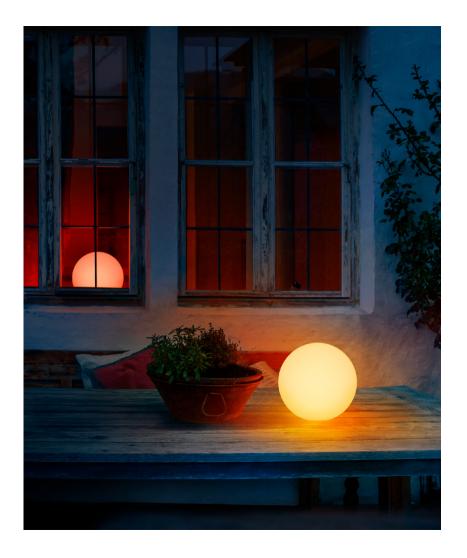

#### Eve Flare

Portable Smart LED Lamp

### **eve** flare $\bigcirc$

Portable Smart LED Lamp

With Eve Flare, set the perfect ambience with a quick tap or Siri voice command. Enjoy 6 hours of untethered illumination, wireless charging, plus IP65 water resistance. Explore ready-made shades or fine tune your own. And indulge in the aura of any color you wish, anywhere you want.