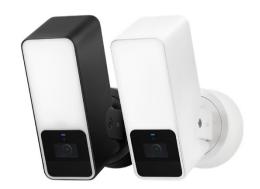

#### **Eve Outdoor Cam**

Secure Floodlight Camera

### eve outdoor cam

Keep a close eye on your home around the clock, and receive rich notifications on your iPhone when something is up. Eve Outdoor Cam packs advanced technology into a sleek metal enclosure and is designed exclusively for Apple HomeKit Secure Video, built from the ground up to keep your data secure and your private space safe.