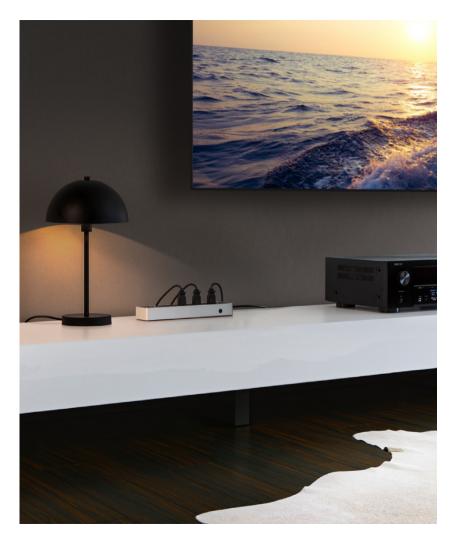

#### **Eve Energy Strip**

Connected Triple Outlet

### eve energy strip 🕠

Connected Triple Outlet

With Eve Energy Strip, individually control three outlets with the app or Siri. Put devices on autopilot. And safeguard appliances with overcurrent, overvoltage, and surge protection. Crafted to perfection, Eve Energy Strip is the ultimate power distributor you won't want to conceal.