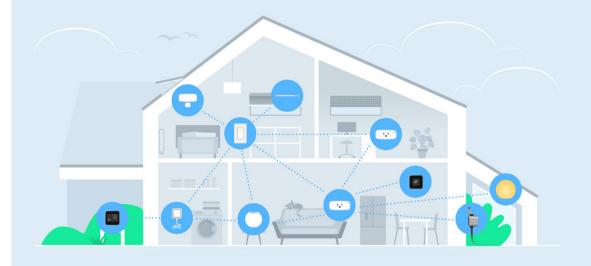

### Say hello to Thread.

Thread makes your smart home more responsive and robust, and is one of the pillars of Matter, the smart home standard of the future. This is why Eve is embracing Thread: all current Eve devices that support Bluetooth now also support Thread.

Thread technology is specifically developed for smart home applications to improve connectivity between devices. The big difference with this technology is that Thread creates a mesh network. Within this, lights, thermostats, outlets, sensors, and more can also talk to each other free of the constraint of having to go through a central hub, such as a bridge. If a single device fails, the data packets are simply relayed to the next in the mesh.

Eve offers the world's largest portfolio of Thread-enabled devices, all of them ready to be updated to Matter with a free firmware update. Updates introducing Matter support for the first Eve devices are already available — so if you purchase a Thread-enabled Eve device today, you're already prepared for Matter.