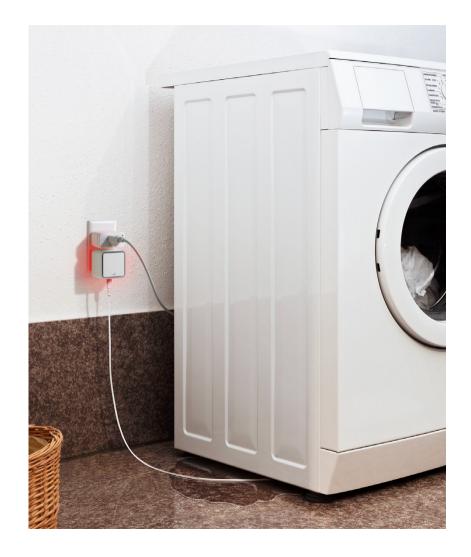

### **eve** water guard **(a)**

Connected Water Leak Detector

Leave your home even with the washing machine running. Enjoy complete peace of mind knowing that no water's leaking in the cabinet beneath those water pipes. And keep a watchful eye on the basement, even though you don't go there that often. Eve Water Guard detects water leaks and alerts you the moment they occur — visually, audibly and via an app on your iPhone.

#### **Eve Water Guard**

Connected Water Leak Detector