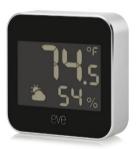

#### **Eve Weather**

Connected Weather Station

### eve weather 🏝

**Connected Weather Station** 

With Eve Weather, track your current outdoor temperature, humidity and barometric pressure, and see the weather trend at a glance — on your iPhone or directly on the display. Review current and past climate data, empowering you with insights of the weather on your doorstep.