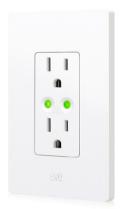

#### **Eve Energy Outlet**

Smart Outlet & Power Meter

### eve energy outlet ③

Smart Outlet & Power Meter

Switch your lights and appliances on and off using your voice or an app, and control them from afar. Eve Energy Outlet features cuttingedge technology with Matter, Thread, and no tracking whatsoever—for a universal and rock-solid smart home that honors your privacy.