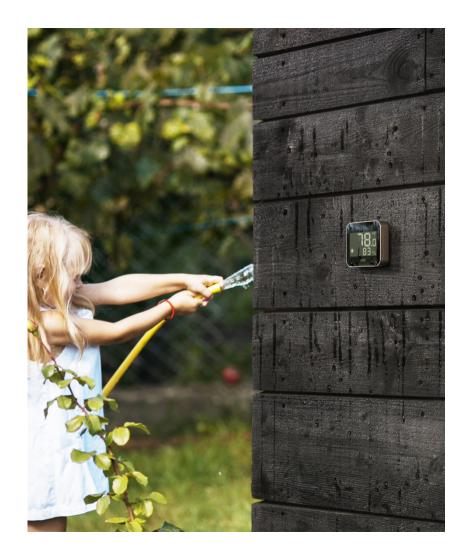

#### **Eve Weather**

Connected Weather Station

### eve weather 🏝

**Connected Weather Station** 

With Eve Weather, track your current outdoor temperature, humidity and barometric pressure, and see the weather trend at a glance — on your iPhone or directly on the display. Review current and past climate data, empowering you with insights of the weather on your doorstep.