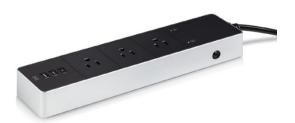

#### **Eve Energy Strip**

Connected Triple Outlet

### eve energy strip 🕠

Connected Triple Outlet

With Eve Energy Strip, individually control three outlets with the app or Siri. Put devices on autopilot. And safeguard appliances with overcurrent, overvoltage, and surge protection. Crafted to perfection, Eve Energy Strip is the ultimate power distributor you won't want to conceal.