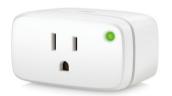

#### **Eve Energy**

Smart Plug and Power Meter

### **eve** energy **9** Smart Plug and Power Meter

Switch your lights and appliances on and off using your voice or an app, and control them from afar. Eve Energy features future-proof technology with Matter, cutting-edge Thread networking, and no tracking whatsoever — for a universal and rock-solid smart home that honors your privacy.