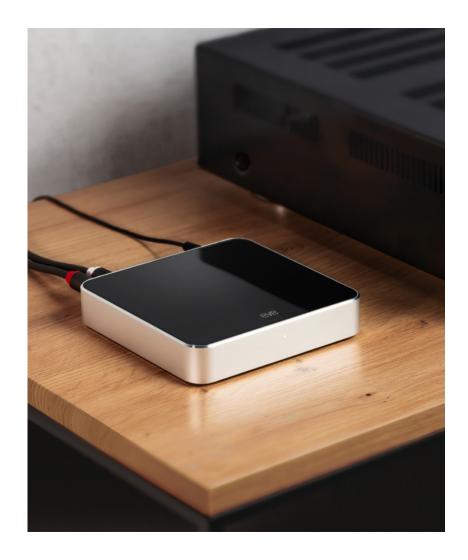

#### **Eve Play**

Audio Streaming Interface

### eve play >>>

Audio Streaming Interface

With Eve Play, stream music via AirPlay to existing amplifiers, active speakers or soundbars conveniently and in high fidelity. Encased in an award-winning design, the high-end audio adapter connects stereo systems to your home network for convenient music playback directly from your Apple devices. This way, your tried-and-tested Hi-Fi system becomes the new star of your multi-room setup.