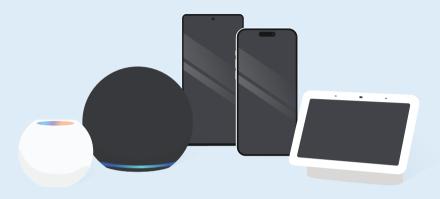

### Made for everyone in your home.

Matter-enabled devices are a breeze to integrate into your smart home. Your entire family can control your home through their preferred voice assistant or app. That's because Matter doesn't mind if you use an iPhone, Android device or call upon Alexa, Siri or Google Assistant.