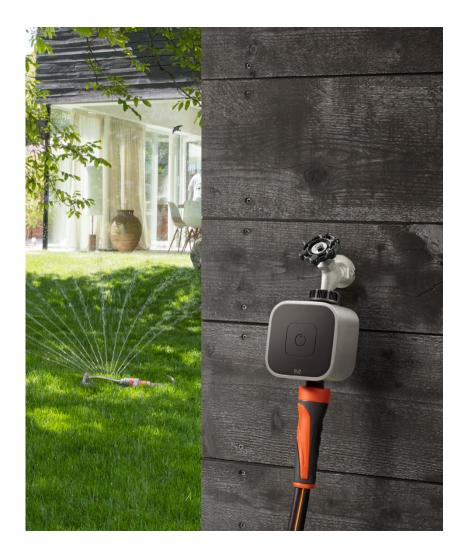

#### Eve Aqua

Smart Water Controller

## eve aqua 🕏

With the Eve Aqua smart water controller, activate your irrigation system via your iPhone, Siri, or the onboard button. You can also set up schedules quickly and easily, and let Eve Aqua take care of watering your garden and patio plants — completely automatically without requiring an internet connection, a bridge, or a gateway.