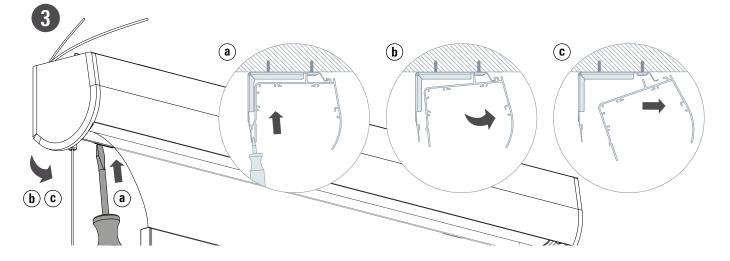

## **Mount Cassette**

Inside mount

i

**Outside mount** 

Mount the cassette using suitable fastening material

Tools

Infos & Videos

300