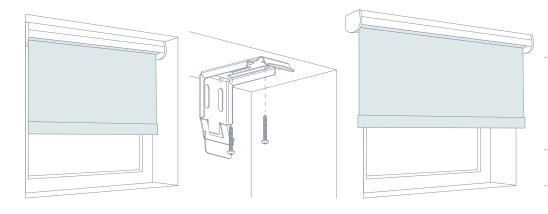

## **Mount Cassette**

Inside mount

i

**Outside mount** 

Mount the cassette using suitable fastening material

Tools

Infos & Videos

300