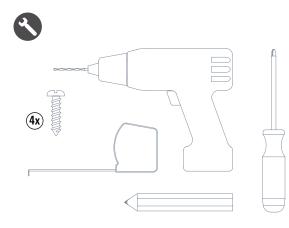

## **Mount Cassette**

Inside mount

i

**Outside mount** 

Mount the cassette using suitable fastening material

Tools

Infos & Videos

300