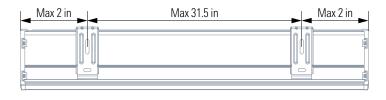

## **Mount Cassette**

Inside mount

i

**Outside mount** 

Mount the cassette using suitable fastening material

Tools

Infos & Videos

300