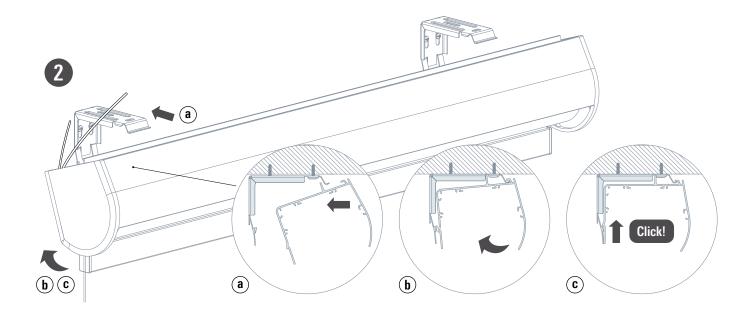

## **Mount Cassette**

Inside mount

i

**Outside mount** 

Mount the cassette using suitable fastening material

Tools

Infos & Videos

300