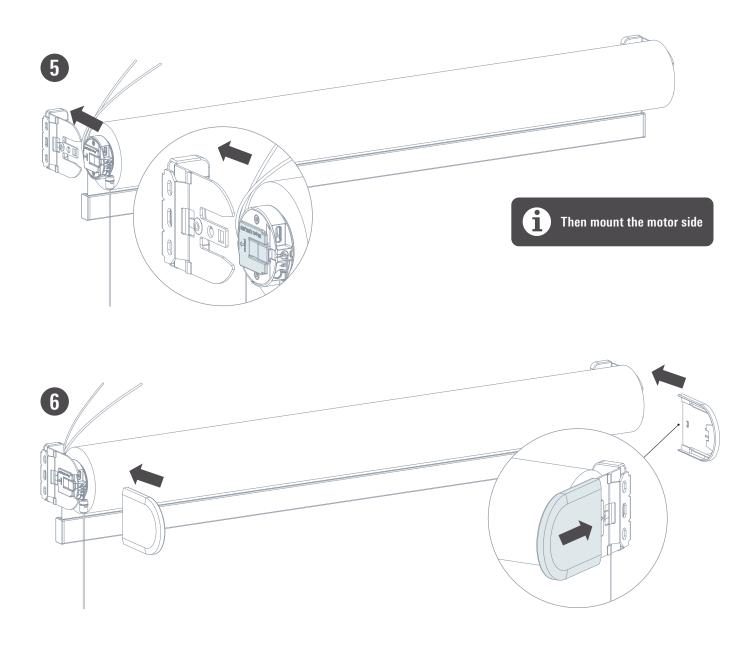

## **Mount brackets**

# Mount the bracket using suitable fastening material

\*W 'Inside mount' = ordered Width - 0.4 in W 'Outside mount' = ordered Width