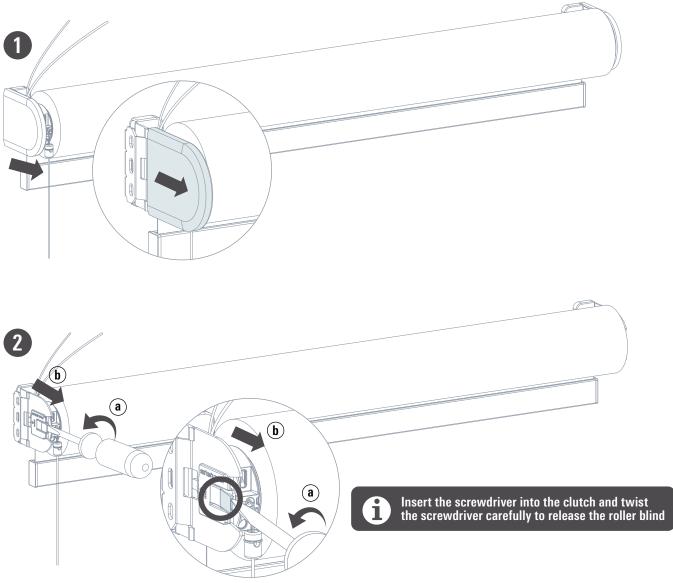

efully before assembling and using the product. The installation can also be carried out by non-professionals. For indoor use only.

### In the box



## **Mount brackets**



#### Inside mount



#### **Outside mount**





# Mount the bracket using suitable fastening material



\*W 'Inside mount' = ordered Width - 0.4 in W 'Outside mount' = ordered Width







# **A** Warning

- Young children can strangle themselves with the loop of pull cords, chains and tapes, and cords that operate window coverings.
- To avoid strangulation and entanglement, keep cords out of reach of young children.
- Cords may ensnare a child's neck.
- Move beds, cots and furniture away from window covering cords.
- Do not tie cords together.
- Make sure cords do not twist together and form a loop.



# Removal