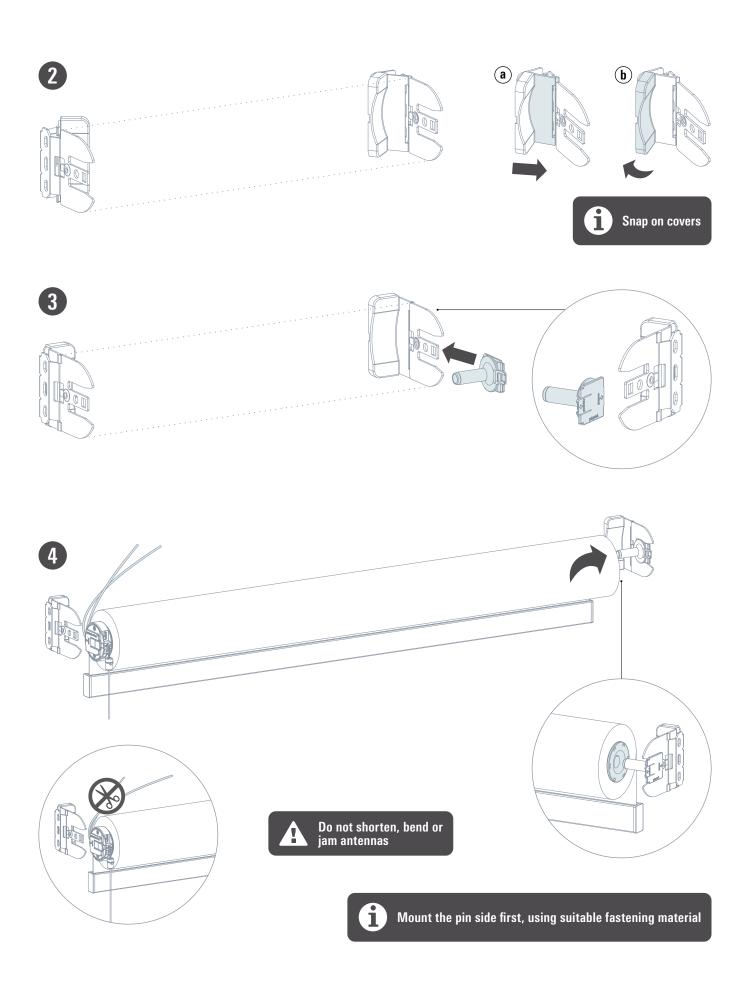

## **Mount brackets**

# Mount the bracket using suitable fastening material

\*W 'Inside mount' = ordered Width - 0.4 in W 'Outside mount' = ordered Width