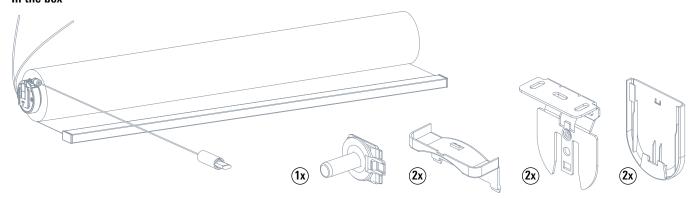

# eve blinds collection

Infos & Videos



### **Brackets**

Read the instructions carefully before assembling and using the product. The installation can also be carried out by non-professionals. For indoor use only.

### In the box



## **Mount brackets**



#### Inside mount



#### **Outside mount**





# Mount the bracket using suitable fastening material



\*W 'Inside mount' = ordered Width - 0.4 in W 'Outside mount' = ordered Width







# **A** Warning

- Young children can strangle themselves with the loop of pull cords, chains and tapes, and cords that operate window coverings.
- To avoid strangulation and entanglement, keep cords out of reach of young children.
- Cords may ensnare a child's neck.
- Move beds, cots and furniture away from window covering cords.
- Do not tie cords together.
- Make sure cords do not twist together and form a loop.



# Removal