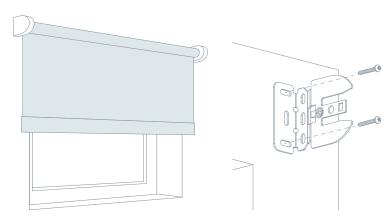

## **Mount brackets**

#### **Outside mount**

# Mount the bracket using suitable fastening material

\*W 'Inside mount' = ordered Width - 0.4 in W 'Outside mount' = ordered Width