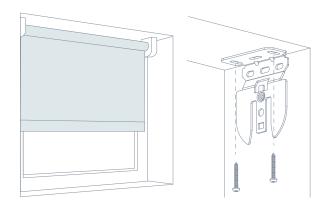

## **Mount brackets**

#### Inside mount

# Mount the bracket using suitable fastening material

\*W 'Inside mount' = ordered Width - 0.4 in W 'Outside mount' = ordered Width