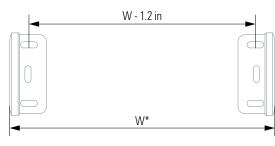

## **Mount brackets**

#### Inside mount

#### **Outside mount**

# Mount the bracket using suitable fastening material

\*W 'Inside mount' = ordered Width - 0.4 in W 'Outside mount' = ordered Width